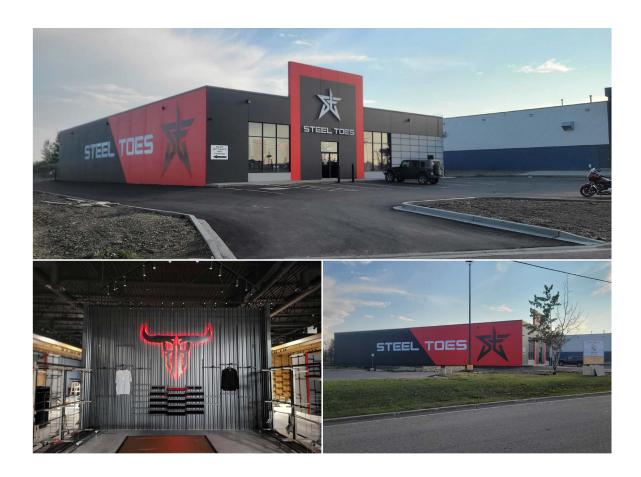

## STEEL TOES NEW RETAIL BUILDING

LOCATION: Fort St. John, B.C.

**CLIENT: Steel Toes** 

**ARCHITECT:** Faction Architecture Inc.

**GENERAL CONTRACTOR:** WL Construction Ltd.

**COMPLETION DATE:** June 2023

**SIZE:** 11, 870 sq.ft.

Steel Toes new retail building was delivered via Design-Build, where WL Construction engaged Faction Architecture Inc. in the design and construction of the new space. The building consists of 8,000 sq.ft. of retail space, including merchandising areas, change rooms, point of sale and a future coffee bar area, as well as adjacent office space and 2,300 sq.ft. of warehouse space, on a 0.9 acre lot in central Fort St. John. The exterior cladding was pre-cast structural insulated panels, painted to match the Client's logo and branding, with aluminum frame entrances and storefront windows. The interior was designed with an industrial feel including sealed concrete floors, metal shelving, exposed ceilings with accent lighting and feature walls with bright logos reinforcing the store branding. The new building is a big upgrade from the existing store allowing for much more space and future growth for the company.